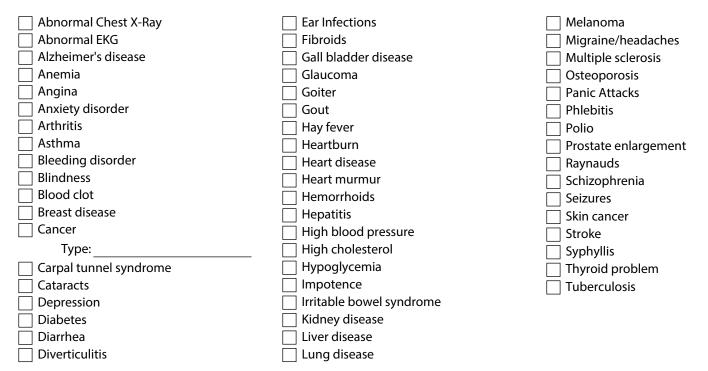

## **Past Medical History:** Please check if you have had any problems with any of the following: